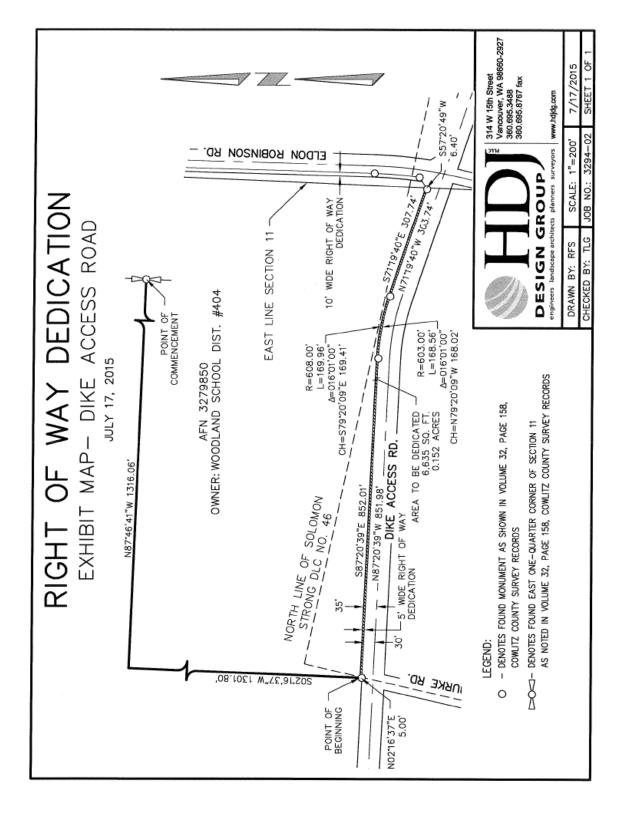

# Exhibit "A" Dike Access Road Right of Way Dedication

Being a 5 foot wide strip of land located in the Southeast One-Quarter of Section 11, Township 5 North, Range 1 West, Willamette Meridian, and a portion of the Solomon Strong Donation Land Claim (D.L.C.), Willamette Meridian, Cowlitz County, Washington, said strip described as follows:

Commencing at the Northeast corner of said Southeast One-Quarter of Section 11;

Thence North 87°46'41" West, 1316.06 feet to the Northwest Corner of said Southeast One-Quarter of Section 11;

Thence South 02°16'37" West, along said west line of said Southeast One-Quarter of Section 11, 1301.80 feet to the **TRUE POINT OF BEGINNING**;

Thence South 87°20'39" East, along a line 5.00 feet North of, when measured perpendicular to the North right of way line of Dike Access Road, 852.01 feet to the beginning of a tangent curve;

Thence continuing along a line 5.00 feet North of, when measured perpendicular to the North right of way line of Dike Access Road and the arc of a 608.00 foot radius curve to the right, through a central angle 16°01'00" (the chord of which bears South 79°20'09" East, 169.41 feet) an arc distance of 169.96 feet to a point of tangency;

Thence South 71°19'40" East, continuing along a line 5.00 feet North of, when measured perpendicular to the North right of way line of Dike Access Road, 307.74 feet to a point on the Northwest line of that tract of land described in Auditors File Number 3351594, Cowlitz County Records;

Thence South 57°20'49" West, along said Northwest line, 6.40 feet to the intersection of said line and the North right of way line of Dike Access Road;

Thence North 71°19'40" West, along said North right of way line, 303.74 feet to a point of curvature;

Thence continuing along said North line and the arc of a 603.00 foot radius curve to the left, through a central angle of 16°01'00\* (the chord of which bears North 79°20'09" West, 168.02 feet) an arc distance of 168.56 feet to a point of tangency;

Thence North 87°20'39" West, continuing along said North line, 851.98 feet to the west line of said Southeast One-Quarter of Section 11;

Thence North  $02^{\circ}16'37"$  East, along said west line; 5.00 feet to the **TRUE POINT OF BEGINNING**.

Contains 6,635 square feet or 0.152 acres, more or less.

Basis of Bearing is based on Volume 32, Page 158, Cowlitz County Survey Records.