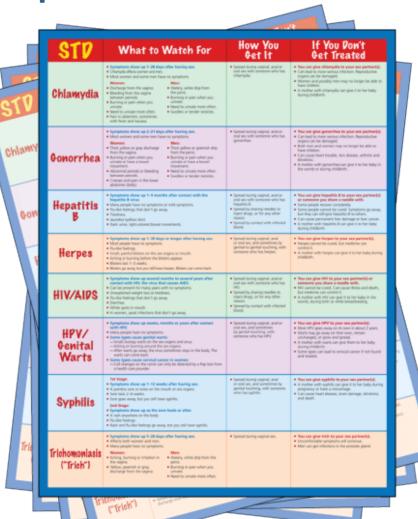

ls to get pregnant when they think they are safe—even during the menstrual period. No woman can really know what will happen in her next cycle. Illness, stress or fatigue can upset the hormone system and cause ovulation to occur at an irregular time. Young women are especially likely to have irregular cycles.



## RTR Basic Set Components

The *Reducing the Risk* basic set includes everything required for one classroom of 30 students.

- 1 Teachers Guide
- 1 Activity Kit
- 30 Student Workbooks\*
- 50 STD Facts for Teens pamphlet
- 50 HIV Facts pamphlet
- 50 Birth Control Choices pamphlet



#### \*Also available:

- Spanish Student Workbooks
- Custom site licenses to reprint student workbooks
- Additional classroom sets of student workbooks



### **50 Pamphlets**

STD Facts for Teens







### **50 Pamphlets**

#### **HIV Facts**



### **How Do People Get HIV?**

#### Sex



#### **How It Happens**

- NeV in semen, blood or veginal fluids passes between partners through the thin mucous membranes of the penis, agains, rectum or mouth, or through tiny cuts or open sons on those organs.
- This can happen during vaginal, anal or oral sex.

#### **Protect Yourself**

- Don't have sex. This is called abstinence.
   Abstinence is the best way to prevent sexual transmission of HIV.
- Be monogamous. This means have sex only with a lifetime partner who does not have HIV and who only has sex with you.
- Practice safer sex. This means don't allow a sex partner's semen, blood, menstrual blood or wignal secretions to enter your body. (See back pand for safer sex quicelines.)

#### Sh